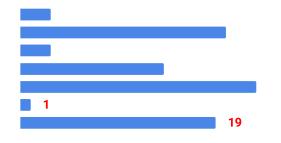

## English/Reading Failures by Grade Level

Math Failures by Grade Level

Elective Failures by Grade Level

| Spanish 1     | 14 |  |  |  |
|---------------|----|--|--|--|
| Art 1         | 16 |  |  |  |
| Band 9        | 7  |  |  |  |
| Choir 1       | 11 |  |  |  |
| Touch Syst    |    |  |  |  |
| College and   |    |  |  |  |
| Communic: 6   |    |  |  |  |
| Exploratory 7 |    |  |  |  |
| GTT 1         | 15 |  |  |  |
| Nutrition 1   | 12 |  |  |  |